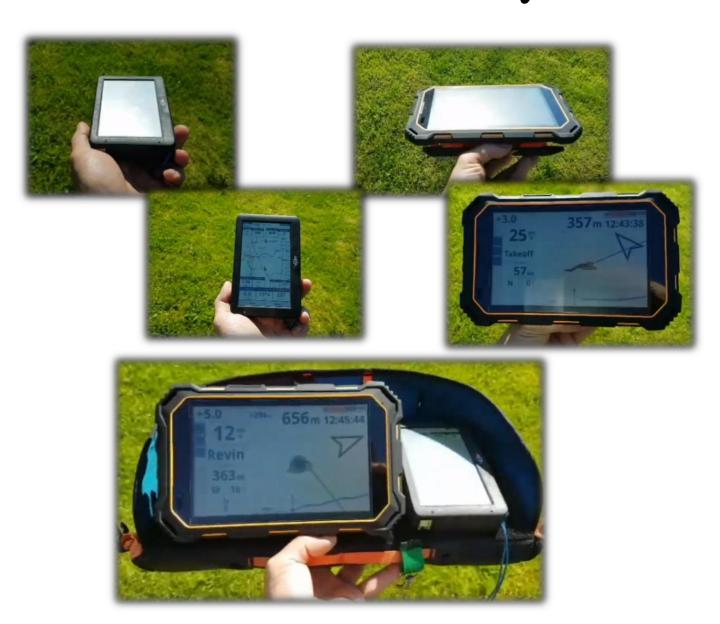

## Base for best readability

RUGGED 7

- ✓ Performing Vario, industrial grade GPS
- ✓ Livetracking & Messaging
- ✓ « Heavy duty » **Tablet/phone.** Waterproof and dust- proof level: **IP68**. **Dropproof and shockproof**
- ✓ 100% Android with XCTrack PRO preconfigured, customized and optimized "ready to fly"
- ✓ All the advantages of a **color screen**, without the disadvantage thanks to the base.
- ✓ maximum connectivity (4G, Wifi, Bluetooth, ...)
- ✓ 43° or 33° base for **good readability** under direct sunlight.
- ✓ Interactions: Touch screen or physical buttons