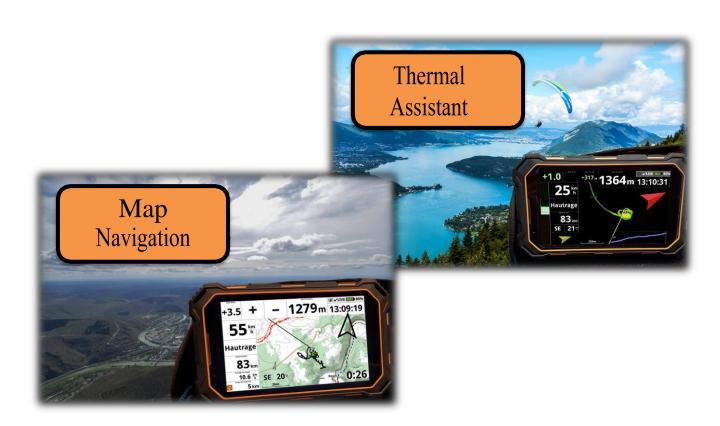

#### 3 preconfigured themes

### Specifications

- Size & weight: 214.5mm\*133mm\*18mm (L×H×P) / 590g
- Waterproof and dust-proof level: **IP68**.
- Dropproof andshockproof
- System Android OS 5.1
- Display 7.0" HD LCD, 1280\*800.
- Mobile, SIM card Standard
  - **2G**:GSM B8/B3/B2/B5
  - **3G**:TD-SCDMAB34/B39,WCDMAB1/B2/B5/B8,CDMA:BC0
  - **4G**:TDD-LTEB38/B40/B41 FDD-LTEB1//B3/B7/B20
- CPU: Quad-core 1.3G
- RAM/ROM: 2GB+16GB
- Wi-Fi 802.11b/g
- **SD card**: T-card Support TF card 32GB(max)
- 5 points capacitive touch screen
- Battery 7000mAh rechargeable Li-ion battery (built-in)
- Front Cameera: 2.0 MP + back: 13.0 MP
- GPS industrial grade
- Bluetooth 4.0
- Barometre: accuracy: 0.1 m/s
- NFC
- Geomagnetic Sensor
- Gravity sensor
- Proximity sensor
- Compass
- Gyro Sensor
- Light sensor
- Preconfigured pages:
  - Expert: Map, Thermal assistant, Airspace assistant, competition, Livetracking/Message
  - Easy/Leisure: Map/Thermal Assistant
  - Basic/Kiss: Map