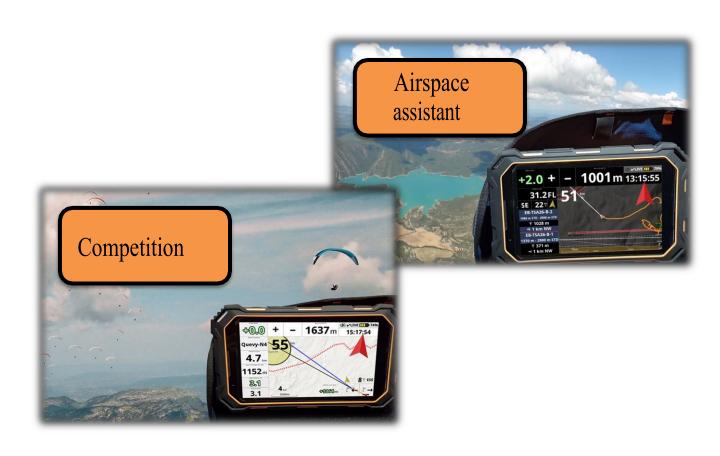

### Specifications

- Size & weight: 214.5mm\*133mm\*18mm (L×H×P) / 590g
- Waterproof and dust-proof level: **IP68**.
- Dropproof andshockproof
- System Android OS 5.1
- Display 7.0" HD LCD, 1280\*800.
- Mobile, SIM card Standard
  - **2G**:GSM B8/B3/B2/B5
  - **3G**:TD-SCDMAB34/B39,WCDMAB1/B2/B5/B8,CDMA:BC0
  - **4G**:TDD-LTEB38/B40/B41 FDD-LTEB1//B3/B7/B20
- CPU: Quad-core 1.3G
- RAM/ROM: 2GB+16GB
- Wi-Fi 802.11b/g
- **SD card**: T-card Support TF card 32GB(max)
- 5 points capacitive touch screen
- Battery 7000mAh rechargeable Li-ion battery (built-in)
- Front Cameera: 2.0 MP + back: 13.0 MP
- GPS industrial grade
- Bluetooth 4.0
- Barometre: accuracy: 0.1 m/s
- NFC
- Geomagnetic Sensor
- Gravity sensor
- Proximity sensor
- Compass
- Gyro Sensor
- Light sensor
- Preconfigured pages:
  - Expert: Map, Thermal assistant, Airspace assistant, competition, Livetracking/Message
  - Easy/Leisure: Map/Thermal Assistant
  - Basic/Kiss: Map