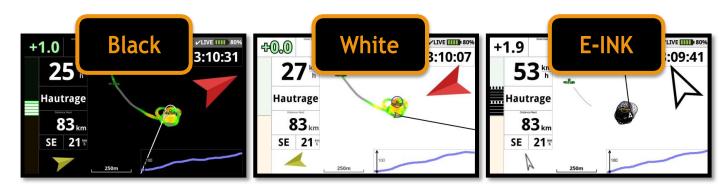

n one rugged 7" Android alti-vario, GPS phablet.... and much more



#### **Key features**



INDUSTRIAL GRADE GPS



XCTRACK PRO



LARGE AUTONOMY



ACCURATE VARIO



LIVETRACKING



PHONE&MESSAGE



GREAT READABILITY



RUGGED 7





- ✓ Performing Vario, industrial grade GPS
- ✓ Livetracking & Messaging
- ✓ « Heavy duty » **Tablet/phone.** Waterproof and dust- proof level: **IP68**. **Dropproof and shockproof**
- ✓ 100% Android with XCTrack PRO preconfigured, customized and optimized "ready to fly"
- ✓ All the advantages of a **color screen**, without the disadvantage thanks to the base.
- ✓ maximum connectivity (4G, Wifi, Bluetooth, ...)
- ✓ 43° or 33° base for **good readability** under direct sunlight.
- ✓ Interactions: Touch screen or physical buttons

#### 3 preconfigured themes



### Specifications

- Size & weight: 214.5mm\*133mm\*18mm (L×H×P) / 590g
- Waterproof and dust-proof level: **IP68**.
- Dropproof andshockproof
- System Android OS 5.1
- Display 7.0" HD LCD, 1280\*800.
- Mobile, SIM card Standard
  - **2G**:GSM B8/B3/B2/B5
  - **3G**:TD-SCDMAB34/B39,WCDMAB1/B2/B5/B8,CDMA:BC0
  - **4G**:TDD-LTEB38/B40/B41 FDD-LTEB1//B3/B7/B20
- CPU: Quad-core 1.3G
- RAM/ROM: 2GB+16GB
- Wi-Fi 802.11b/g
- **SD card**: T-card Support TF card 32GB(max)
- 5 points capacitive touch screen
- Battery 7000mAh rechargeable Li-ion battery (built-in)
- Front Cameera: 2.0 MP + back: 13.0 MP
- GPS industrial grade
- Bluetooth 4.0
- Barometre: accuracy: 0.1 m/s
- NFC
- Geomagnetic Sensor
- Gravity sensor
- Proximity sensor
- Compass
- Gyro Sensor
- Light sensor
- Preconfigured pages: